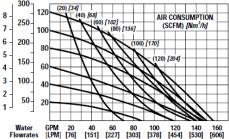

#### RUBBER-FITTED P8 PLASTIC PUMP

BAR FEET PSIG

ois-congo@ois-group.com

Center Block Polypropylene

Air Chambers Aluminum, Teflon®-coated Aluminum

Air Valve Polypropylene

MAXIMUM SUCTION LIFT CAPABILITY

DRY LIFT 23' (7.0 m)

The above figure represents the rubber-fitted pump capability.