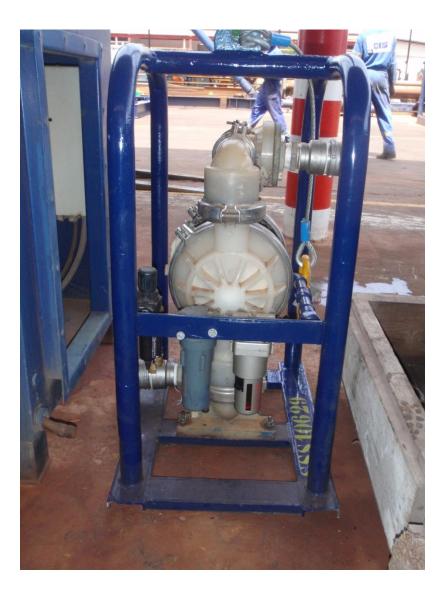

# WILDEN 2" P8 PLASTIC PUMP

- SKID Mounted with welding paltes & certified lifting slings
- Suitable for chemical pumping