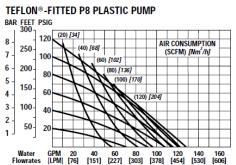

# **P8** Plastic Pump

FLOW RATE TO 155 GPM (586.7 LPM) MAXIMUM OPERATING PRESSURE = 125 PSI (8.6 BAR)