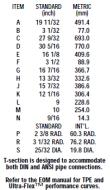

### Specifications

| WETTED HOUSINGS (Water Chambers and Manifolds) |                    |  |  |  |  |  |  |
|------------------------------------------------|--------------------|--|--|--|--|--|--|
| MATERIAL                                       | SHIP WT.           |  |  |  |  |  |  |
| Polypropylene                                  | 75 lbs. (33.8 kg.) |  |  |  |  |  |  |
| PVDF                                           | 95 lbs. (42.9 kg.) |  |  |  |  |  |  |
| NON-WETTED HOUSINGS                            |                    |  |  |  |  |  |  |
| DESCRIPTION                                    | MATERIAL           |  |  |  |  |  |  |