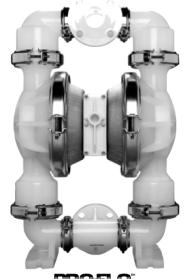

# **P8** Plastic Pump

FLOW RATE TO 155 GPM (586.7 LPM) MAXIMUM OPERATING PRESSURE = 125 PSI (8.6 BAR)