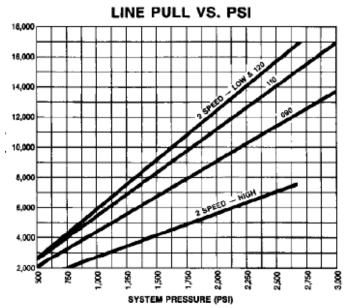

EASY SERVICE — Fill, level, and drain plugs in convenient locations.

\*Consult Installation, Maintenance and Service Manual for proper installation.

3

SINGLE SPEED

23:1 RATIO WEIGHT 01 DRUM 710 LBS.

| ROPE          | L      | 090 MOTOR<br>9.02 CU. IN. DISP.<br>3000 PSI @ 125 GPM |                     | 110 MOTOR<br>11.03 CU. IN. DISP.<br>3000 PSI @ 155 GPM |                     | 120 MOTOR<br>12.03 CU. IN. DISP.<br>2850 PSI @ 170 GPM |                     | ROPE               |
|---------------|--------|-------------------------------------------------------|---------------------|--------------------------------------------------------|---------------------|--------------------------------------------------------|---------------------|--------------------|
| SIZE<br>(IN.) | E<br>R | LINE PULL<br>(LBS.)                                   | LINE SPEED<br>(FPM) | LINE PULL<br>(LBS.)                                    | LINE SPEED<br>(FPM) | LINE PULL<br>(LBS.)                                    | LINE SPEED<br>(FPM) | CAPACITY<br>(FEET) |
| 9⁄16          | 1      | 13,420                                                | 371                 | 16,880                                                 | 377                 | 17,500                                                 | 378                 | 84                 |
|               | 2      | 12,210                                                | 408                 | 15,350                                                 | 414                 | 15,915                                                 | 416                 | 177                |
|               | 3      | 11,195                                                | 445                 | 14,080                                                 | 452                 | 14,595                                                 | 454                 | 278                |
|               | 4      | 10,340                                                | 482                 | 13,000                                                 | 489                 | 13,480                                                 | 492                 | 387                |
|               | 5      | 9,600                                                 | 519                 | 12,075                                                 | 527                 | 12,520                                                 | 529                 | 505                |
|               | 6      | 8,965                                                 | 556                 | 11,270                                                 | 564                 | 11,690                                                 | 567                 | 631                |
|               | 7*     | 8,405                                                 | 593                 | 10,570                                                 | 601                 | 10,960                                                 | 605                 | 765                |
| 5⁄8           | 1      | 13,345                                                | 373                 | 16,785                                                 | 379                 | 17,500                                                 | 381                 | 76                 |
|               | 2      | 12,025                                                | 414                 | 15,125                                                 | 420                 | 15,765                                                 | 423                 | 161                |
|               | 3      | 10,940                                                | 456                 | 13,760                                                 | 462                 | 14,345                                                 | 465                 | 254                |
|               | 4      | 10,035                                                | 497                 | 12,625                                                 | 504                 | 13,160                                                 | 506                 | 355                |
|               | 5      | 9,270                                                 | 538                 | 11,660                                                 | 545                 | 12,155                                                 | 548                 | 465                |
|               | 6      | 8,615                                                 | 579                 | 10,835                                                 | 587                 | 11,295                                                 | 590                 | 583                |
| 3⁄4           | 1      | 13,200                                                | 378                 | 16,600                                                 | 383                 | 17,500                                                 | 385                 | 64                 |
|               | 2      | 11,680                                                | 427                 | 14,690                                                 | 433                 | 15,480                                                 | 435                 | 137                |
|               | 3      | 10,470                                                | 476                 | 13,170                                                 | 483                 | 13,880                                                 | 485                 | 218                |
|               | 4      | 9,490                                                 | 525                 | 11,935                                                 | 533                 | 12,580                                                 | 536                 | 307                |
|               | 5      | 8,675                                                 | 575                 | 10,910                                                 | 583                 | 11,500                                                 | 586                 | 405                |