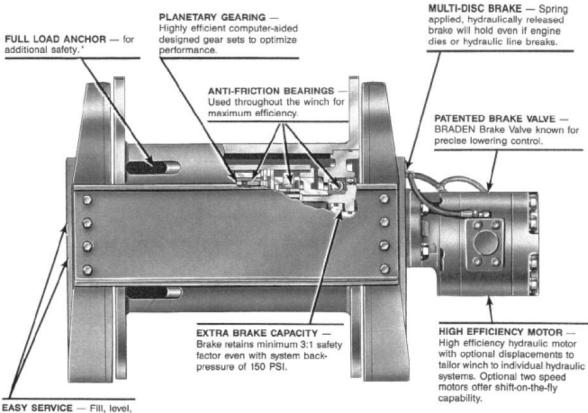

## **FEATURES** :

- SWL 7,6 ton
- Multi-disc Brake Spring applied and hydraulically released
- Anti-friction bearings for maximum efficiency
- Multi-stage planetary reduction
- Gear Ratio 23
- Hydraulic motor size 120
- Drum Size 01
- Skid mounted for transport and fastening
- Gross weight 500 kg

EASY SERVICE — Fill, level, and drain plugs in convenient locations.

\*Consult Installation, Maintenance and Service Manual for proper installation.

3

SINGLE SPEED

23:1 RATIO WEIGHT 01 DRUM 710 LBS.

| ROPE          | L      | 090 MOTOR<br>9.02 CU. IN. DISP.<br>3000 PSI @ 125 GPM |                     | 110 MOTOR<br>11.03 CU. IN. DISP.<br>3000 PSI @ 155 GPM |                     | 120 MOTOR<br>12.03 CU. IN. DISP.<br>2850 PSI @ 170 GPM |                     | ROPE               |
|---------------|--------|-------------------------------------------------------|---------------------|--------------------------------------------------------|---------------------|--------------------------------------------------------|---------------------|--------------------|
| SIZE<br>(IN.) | E<br>R | LINE PULL<br>(LBS.)                                   | LINE SPEED<br>(FPM) | LINE PULL<br>(LBS.)                                    | LINE SPEED<br>(FPM) | LINE PULL<br>(LBS.)                                    | LINE SPEED<br>(FPM) | CAPACITY<br>(FEET) |
| 9⁄16          | 1      | 13,420                                                | 371                 | 16,880                                                 | 377                 | 17,500                                                 | 378                 | 84                 |
|               | 2      | 12,210                                                | 408                 | 15,350                                                 | 414                 | 15,915                                                 | 416                 | 177                |
|               | 3      | 11,195                                                | 445                 | 14,080                                                 | 452                 | 14,595                                                 | 454                 | 278                |
|               | 4      | 10,340                                                | 482                 | 13,000                                                 | 489                 | 13,480                                                 | 492                 | 387                |
|               | 5      | 9,600                                                 | 519                 | 12,075                                                 | 527                 | 12,520                                                 | 529                 | 505                |
|               | 6      | 8,965                                                 | 556                 | 11,270                                                 | 564                 | 11,690                                                 | 567                 | 631                |
|               | 7*     | 8,405                                                 | 593                 | 10,570                                                 | 601                 | 10,960                                                 | 605                 | 765                |
| 5⁄8           | 1      | 13,345                                                | 373                 | 16,785                                                 | 379                 | 17,500                                                 | 381                 | 76                 |
|               | 2      | 12,025                                                | 414                 | 15,125                                                 | 420                 | 15,765                                                 | 423                 | 161                |
|               | 3      | 10,940                                                | 456                 | 13,760                                                 | 462                 | 14,345                                                 | 465                 | 254                |
|               | 4      | 10,035                                                | 497                 | 12,625                                                 | 504                 | 13,160                                                 | 506                 | 355                |
|               | 5      | 9,270                                                 | 538                 | 11,660                                                 | 545                 | 12,155                                                 | 548                 | 465                |
|               | 6      | 8,615                                                 | 579                 | 10,835                                                 | 587                 | 11,295                                                 | 590                 | 583                |
| 3⁄4           | 1      | 13,200                                                | 378                 | 16,600                                                 | 383                 | 17,500                                                 | 385                 | 64                 |
|               | 2      | 11,680                                                | 427                 | 14,690                                                 | 433                 | 15,480                                                 | 435                 | 137                |
|               | 3      | 10,470                                                | 476                 | 13,170                                                 | 483                 | 13,880                                                 | 485                 | 218                |
|               | 4      | 9,490                                                 | 525                 | 11,935                                                 | 533                 | 12,580                                                 | 536                 | 307                |
|               | 5      | 8,675                                                 | 575                 | 10,910                                                 | 583                 | 11,500                                                 | 586                 | 405                |