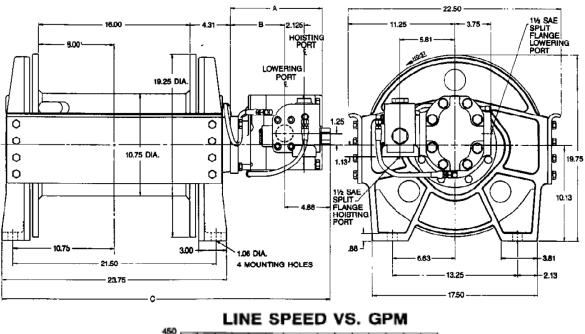

EASY SERVICE — Fill, level, and drain plugs in convenient locations.

\*Consult Installation, Maintenance and Service Manual for proper installation.

3

SINGLE SPEED

23:1 RATIO WEIGHT 01 DRUM 710 LBS.

| ROPE          | L      | 090 MOTOR<br>9.02 CU. IN. DISP.<br>3000 PSI @ 125 GPM |                     | 110 MOTOR<br>11.03 CU. IN. DISP.<br>3000 PSI @ 155 GPM |                     | 120 MOTOR<br>12.03 CU. IN. DISP.<br>2850 PSI @ 170 GPM |                     | ROPE               |
|---------------|--------|-------------------------------------------------------|---------------------|--------------------------------------------------------|---------------------|--------------------------------------------------------|---------------------|--------------------|
| SIZE<br>(IN.) | E<br>R | LINE PULL<br>(LBS.)                                   | LINE SPEED<br>(FPM) | LINE PULL<br>(LBS.)                                    | LINE SPEED<br>(FPM) | LINE PULL<br>(LBS.)                                    | LINE SPEED<br>(FPM) | CAPACITY<br>(FEET) |
| 9⁄16          | 1      | 13,420                                                | 371                 | 16,880                                                 | 377                 | 17,500                                                 | 378                 | 84                 |
|               | 2      | 12,210                                                | 408                 | 15,350                                                 | 414                 | 15,915                                                 | 416                 | 177                |
|               | 3      | 11,195                                                | 445                 | 14,080                                                 | 452                 | 14,595                                                 | 454                 | 278                |
|               | 4      | 10,340                                                | 482                 | 13,000                                                 | 489                 | 13,480                                                 | 492                 | 387                |
|               | 5      | 9,600                                                 | 519                 | 12,075                                                 | 527                 | 12,520                                                 | 529                 | 505                |
|               | 6      | 8,965                                                 | 556                 | 11,270                                                 | 564                 | 11,690                                                 | 567                 | 631                |
|               | 7*     | 8,405                                                 | 593                 | 10,570                                                 | 601                 | 10,960                                                 | 605                 | 765                |
| 5⁄8           | 1      | 13,345                                                | 373                 | 16,785                                                 | 379                 | 17,500                                                 | 381                 | 76                 |
|               | 2      | 12,025                                                | 414                 | 15,125                                                 | 420                 | 15,765                                                 | 423                 | 161                |
|               | 3      | 10,940                                                | 456                 | 13,760                                                 | 462                 | 14,345                                                 | 465                 | 254                |
|               | 4      | 10,035                                                | 497                 | 12,625                                                 | 504                 | 13,160                                                 | 506                 | 355                |
|               | 5      | 9,270                                                 | 538                 | 11,660                                                 | 545                 | 12,155                                                 | 548                 | 465                |
|               | 6      | 8,615                                                 | 579                 | 10,835                                                 | 587                 | 11,295                                                 | 590                 | 583                |
| 3⁄4           | 1      | 13,200                                                | 378                 | 16,600                                                 | 383                 | 17,500                                                 | 385                 | 64                 |
|               | 2      | 11,680                                                | 427                 | 14,690                                                 | 433                 | 15,480                                                 | 435                 | 137                |
|               | 3      | 10,470                                                | 476                 | 13,170                                                 | 483                 | 13,880                                                 | 485                 | 218                |
|               | 4      | 9,490                                                 | 525                 | 11,935                                                 | 533                 | 12,580                                                 | 536                 | 307                |
|               | 5      | 8,675                                                 | 575                 | 10,910                                                 | 583                 | 11,500                                                 | 586                 | 405                |