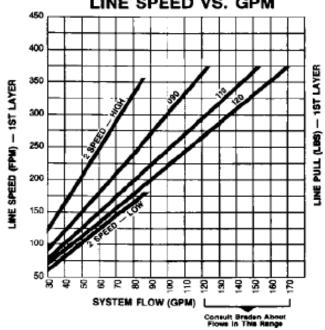

EASY SERVICE — Fill, level, and drain plugs in convenient locations.

\*Consult Installation, Maintenance and Service Manual for proper installation.

3

SINGLE SPEED

23:1 RATIO WEIGHT 01 DRUM 710 LBS.

| ROPE          | L      | 090 MOTOR<br>9.02 CU. IN. DISP.<br>3000 PSI @ 125 GPM |                     | 110 MOTOR<br>11.03 CU. IN. DISP.<br>3000 PSI @ 155 GPM |                     | 120 MOTOR<br>12.03 CU. IN. DISP.<br>2850 PSI @ 170 GPM |                     | ROPE               |
|---------------|--------|-------------------------------------------------------|---------------------|--------------------------------------------------------|---------------------|--------------------------------------------------------|---------------------|--------------------|
| SIZE<br>(IN.) | E<br>R | LINE PULL<br>(LBS.)                                   | LINE SPEED<br>(FPM) | LINE PULL<br>(LBS.)                                    | LINE SPEED<br>(FPM) | LINE PULL<br>(LBS.)                                    | LINE SPEED<br>(FPM) | CAPACITY<br>(FEET) |
| 9⁄16          | 1      | 13,420                                                | 371                 | 16,880                                                 | 377                 | 17,500                                                 | 378                 | 84                 |
|               | 2      | 12,210                                                | 408                 | 15,350                                                 | 414                 | 15,915                                                 | 416                 | 177                |
|               | 3      | 11,195                                                | 445                 | 14,080                                                 | 452                 | 14,595                                                 | 454                 | 278                |
|               | 4      | 10,340                                                | 482                 | 13,000                                                 | 489                 | 13,480                                                 | 492                 | 387                |
|               | 5      | 9,600                                                 | 519                 | 12,075                                                 | 527                 | 12,520                                                 | 529                 | 505                |
|               | 6      | 8,965                                                 | 556                 | 11,270                                                 | 564                 | 11,690                                                 | 567                 | 631                |
|               | 7*     | 8,405                                                 | 593                 | 10,570                                                 | 601                 | 10,960                                                 | 605                 | 765                |
| 5⁄8           | 1      | 13,345                                                | 373                 | 16,785                                                 | 379                 | 17,500                                                 | 381                 | 76                 |
|               | 2      | 12,025                                                | 414                 | 15,125                                                 | 420                 | 15,765                                                 | 423                 | 161                |
|               | 3      | 10,940                                                | 456                 | 13,760                                                 | 462                 | 14,345                                                 | 465                 | 254                |
|               | 4      | 10,035                                                | 497                 | 12,625                                                 | 504                 | 13,160                                                 | 506                 | 355                |
|               | 5      | 9,270                                                 | 538                 | 11,660                                                 | 545                 | 12,155                                                 | 548                 | 465                |
|               | 6      | 8,615                                                 | 579                 | 10,835                                                 | 587                 | 11,295                                                 | 590                 | 583                |
| 3⁄4           | 1      | 13,200                                                | 378                 | 16,600                                                 | 383                 | 17,500                                                 | 385                 | 64                 |
|               | 2      | 11,680                                                | 427                 | 14,690                                                 | 433                 | 15,480                                                 | 435                 | 137                |
|               | 3      | 10,470                                                | 476                 | 13,170                                                 | 483                 | 13,880                                                 | 485                 | 218                |
|               | 4      | 9,490                                                 | 525                 | 11,935                                                 | 533                 | 12,580                                                 | 536                 | 307                |
|               | 5      | 8,675                                                 | 575                 | 10,910                                                 | 583                 | 11,500                                                 | 586                 | 405                |

## MINIMUM GPM RECOMMENDATION FOR SMOOTH OPERATION

MOTOR 120 - 28 GPM MOTOR 110 - 27 GPM MOTOR 090 - 24 GPM MOTOR 127 - 24 GPM

\*RECOMMENDED MINIMUM SYSTEM FLOW SHOULD BE 2X THESE VALUES.

4