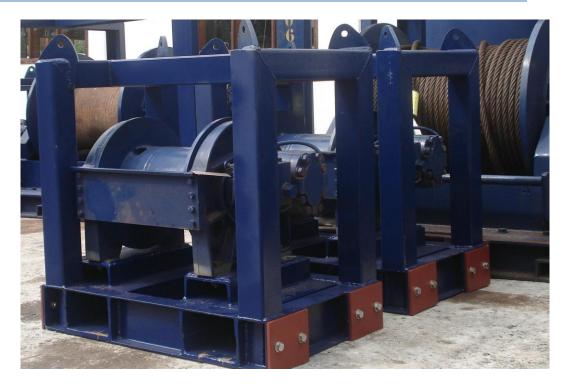

## HYDRAULIC WINCH BRADEN CH 175A

## **FEATURES** :

- SWL 7,6 ton
- Multi-disc Brake Spring applied and hydraulically released
- Anti-friction bearings for maximum efficiency
- Multi-stage planetary reduction
- Gear Ratio 23
- Hydraulic motor size 120
- Drum Size 01
- Skid mounted for transport and fastening
- Gross weight 500 kg