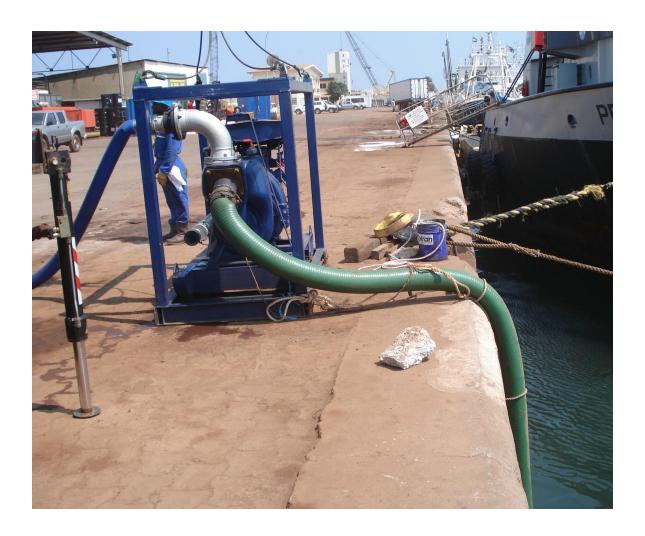

## DIESEL WATER PUMP SPP LISTER

## **FEATURES:**

- Rugged equipment for severe work
- SPP Sigmund Pulsometer type GL6A self priming water pump
- Working pressure 3.5 BAR
- Max.flow 360 M3 / Hr
- Inlet 6", Outlet 6"
- LISTER 37 HP / 1800 RPM diesel engine
- Fuel tank capacity 50 liters / Fuel consumption 6 LPH
- Equipped with sparks arrestors and emergency shut off. Hand start engine without electrics
- skid mounted for transport and fastening, including welding plates for fastening
- Length 205 cm / Width 110 cm / Height 175 cm / GW 1300 kg.
- Hook height: 3.5 m