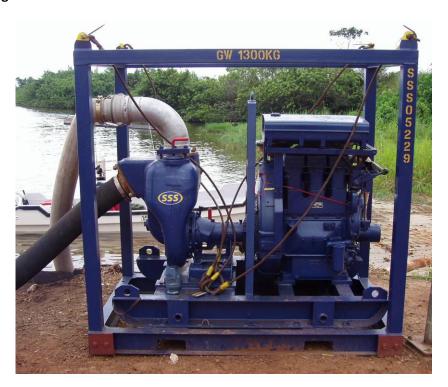

## DIESEL WATER PUMP SPP LISTER

## **FEATURES:**

- Rugged equipment for severe work
- SPP Sigmund Pulsometer type GL6A self priming water pump
- Working pressure 3.5 BAR
- Max.flow 360 M3 / Hr
- Inlet 6", Outlet 6"
- LISTER 37 HP / 1800 RPM diesel engine
- Fuel tank capacity 50 liters / Fuel consumption 6 LPH
- Equipped with sparks arrestors and emergency shut off. Hand start engine without electrics
- skid mounted for transport and fastening, including welding plates for fastening
- Length 205 cm / Width 110 cm / Height 175 cm / GW 1300 kg.
- Hook height: 3.5 m