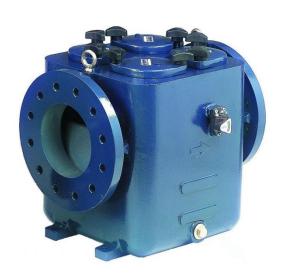

## **OV MULTIBASKET STRAINER**

#### Model OV.

Sizes 200mm (8")

Single Filter Multi-basket models extend the range of Single Filters, these units are specially designed to be compact and easily maintained and are supplied with lighter more manageable baskets when compared to other units with similar pipe size connections.

The filter is of cast construction and is supplied with high quality stainless steel cylindrical baskets. It is used in liquid handling installations where the flow can be shut off for short periods to allow the removal of baskets for cleaning.

## **Product Details.**

|                          | OV                               |
|--------------------------|----------------------------------|
| MODEL                    |                                  |
| Body Material            | Cast Iron<br>BS EN1561/EN-JL1030 |
| Cover Material           | Cast Iron<br>BS EN1561/EN-JL1030 |
| Maximum working pressure | 13.8 barg at 50°C                |
| Drain plug               | Brass                            |
| Vent                     | Stainless Steel                  |
| Standard seals           | Nitrile<br>(-30°C to +120°C)     |
| Body colour              | Blue                             |