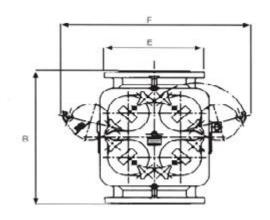

# **Dimensions and weights.**

### Dimensions in mm

| NB Size | Α   | В   | С   | D   | Е   | F   | G   | Н   | Weight |
|---------|-----|-----|-----|-----|-----|-----|-----|-----|--------|
| 8"      | 200 | 595 | 230 | 308 | 420 | 658 | 610 | 381 | 260kg  |