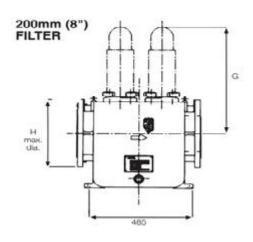

# **Dimensions and weights.**

### Dimensions in mm

| NB Size | Α   | В   | С   | D   | Е   | F   | G   | Н   | Weight |
|---------|-----|-----|-----|-----|-----|-----|-----|-----|--------|
| 8"      | 200 | 595 | 230 | 308 | 420 | 658 | 610 | 381 | 260kg  |