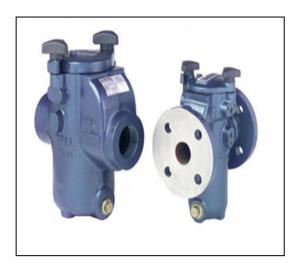

### **OV MULTIBASKET STRAINER**

#### Model OV.

Sizes 100mm, 150mm (4" & 6")

Single Filter Multi-basket models extend the range of Single Filters, these units are specially designed to be compact and easily maintained and are supplied with lighter more manageable baskets when compared to other units with similar pipe size connections.

The filter is of cast construction and is supplied with high quality stainless steel cylindrical baskets. It is used in liquid handling installations where the flow can be shut off for short periods to allow the removal of baskets for cleaning.

#### **MAIN FEATURES**

- High quality 316 grade stainless steel basket with large filtration areas resulting in low pressure drops.
- Compact design for space saving.
- Working pressures up to 50 barg (A300 Series).
- Quick release filter covers and knobs for easy maintenance.