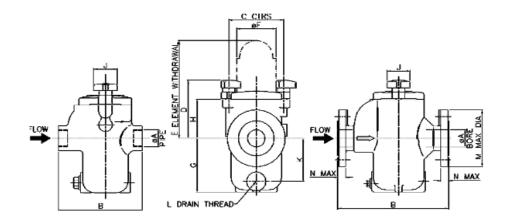

# Dimensions end weights.

| N.B (A)    | В   | С   | D   | Е   | F   | G   | Н   | J  | K   | L      | M       | N  | Basket<br>Area | Weight |
|------------|-----|-----|-----|-----|-----|-----|-----|----|-----|--------|---------|----|----------------|--------|
| 4" (100mm) | 356 | 175 | 234 | 575 | 132 | 265 | 175 | 76 | 241 | ½" BSP | 229/254 | 24 | 964cm2         | 45kg   |
| 6" (150mm) | 480 | -   | 296 | 728 | 160 | 361 | 218 | -  | 330 | ½" BSP | 318     | 26 | 1835cm2        | 100kg  |