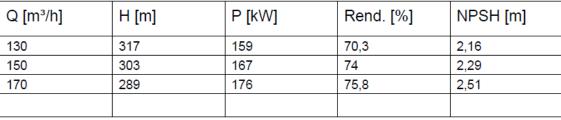

4.5m x 1.4m x h 2.2 m, GW 4.2 t





## POMPE CENTRIFUGE MULTICELLULAIRE

## PM 125/8 A

## Pompe

- Centrifuge multicellulaire pour hautes pressions à axe horizontal
- Roues: en Fonte
- Diffuseurs et corps d'aspiration : en fonte
- Corps de refoulement et corps d'étage : en fonte (PMS/PMHT: en fonte sféroidale)
- Corps de refoulement avec pieds de support et orifice de refoulement tourné vers le haut ; corps d'aspiration à bouche orientable
- Arbre en acier inoxydable entièrement protégé par une douille en acier inoxydable. Double palier
- Roulements à billes largement dimensionnés pour supporter les charges radiales et axiales dans les deux sens
- Garniture : à tresse, réglable à faible coefficient de frottement (PMHT: garniture mécanique)
- Hauteur d'arbre normalisée (UNI 2946)