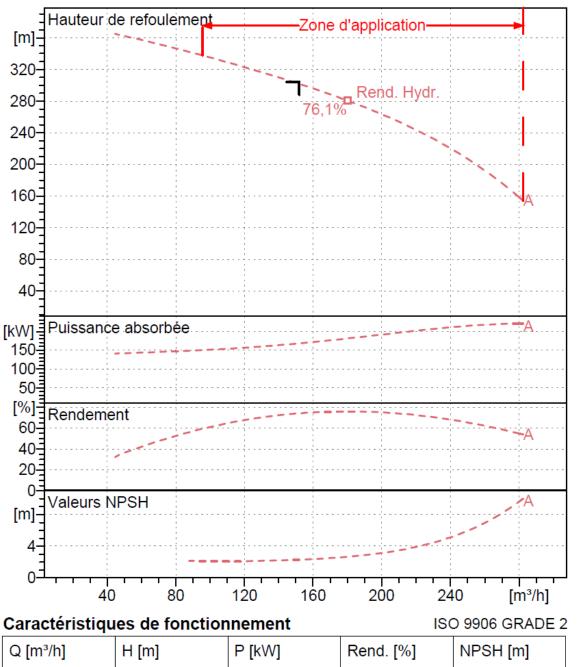

- 4.5m x 1.4m x h 2.2 m, GW 4.2 t





## POMPE CENTRIFUGE MULTICELLULAIRE

## PM 125/8 A

## Pompe

- Centrifuge multicellulaire pour hautes pressions à axe horizontal
- Roues: en Fonte
- Diffuseurs et corps d'aspiration : en fonte
- Corps de refoulement et corps d'étage : en fonte (PMS/PMHT: en fonte sféroidale)
- Corps de refoulement avec pieds de support et orifice de refoulement tourné vers le haut ; corps d'aspiration à bouche orientable
- Arbre en acier inoxydable entièrement protégé par une douille en acier inoxydable. Double palier
- Roulements à billes largement dimensionnés pour supporter les charges radiales et axiales dans les deux sens
- Garniture : à tresse, réglable à faible coefficient de frottement (PMHT: garniture mécanique)
- Hauteur d'arbre normalisée (UNI 2946)