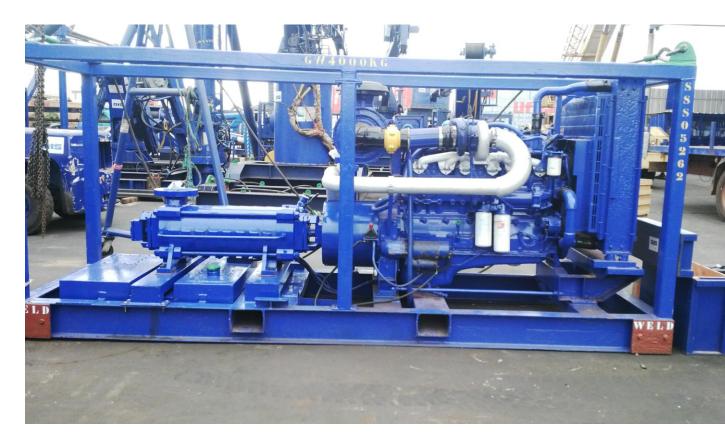

## WATER PUMP CUMMINS CAPRARI

- Diesel Cummins NT 855 Engine
- Caprari 8 stages pump
- Max flow rate 280 m3 / h
- Max Working Pressure,: 32 bars
- Skid mounted for transport and fastening
- 4.5m x 1.4m x h 2.2 m, GW 4.2 t