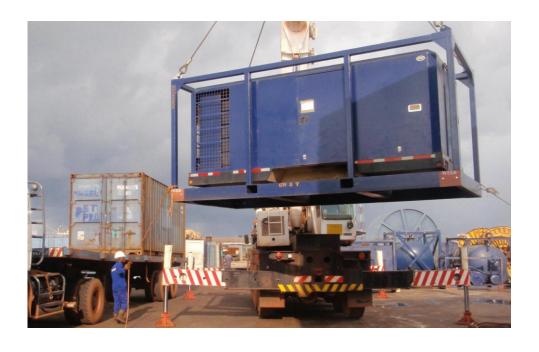

# AIR COMPRESSOR MODEL XP-1200

#### **FEATURES:**

- Working pressure 8 bars
- Air flow 33 m3min / 1200 CFM
- Sparks arrestors and emergency Shut off
- Fitted in certified offshore skid with welding plates, dim 6 m x 2.25 m x h 2.9 m, GW 8 ton
- *Hook height: 10.5 m*
- Fuel consumption: 50 LPH