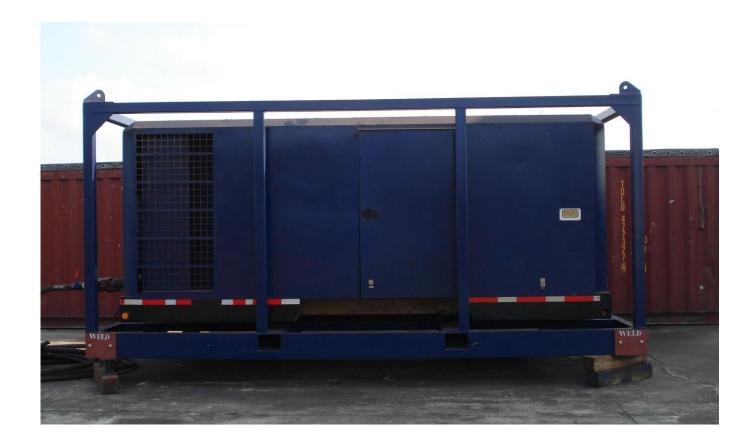

# AIR COMPRESSOR MODEL XP-1200

#### **FEATURES:**

- Working pressure 8 bars
- Air flow 33 m3min / 1200 CFM
- Sparks arrestors and emergency Shut off
- Fitted in certified offshore skid with welding plates, dim 6 m x 2.25 m x h 2.9 m, GW 8 ton
- *Hook height: 10.5 m*
- Fuel consumption: 50 LPH