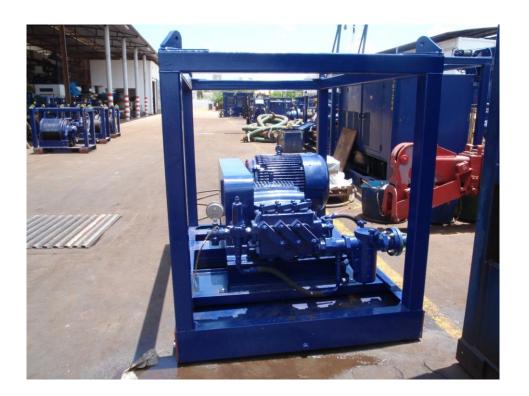

## MYERS D 65- 20 TRIPLEX ELECTRIC PUMP

## Actually fitted with electric motor 1600 RPM

- SKID MOUNTED FOR TRANSPORT AND FASTENING
- We can provide electric generators to suit

## • ELECTRIC MOTOR:

www.ois-group.com