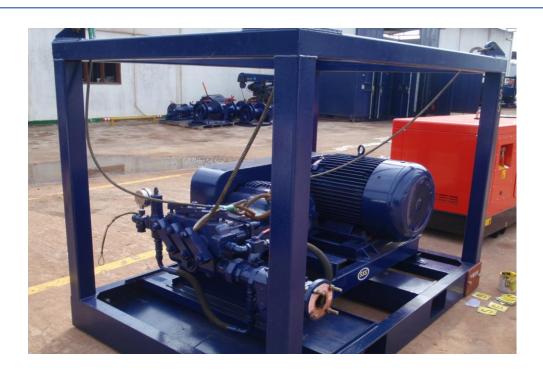

## MYERS D 65- 20 TRIPLEX ELECTRIC PUMP

## Actually fitted with electric motor 1600 RPM

- SKID MOUNTED FOR TRANSPORT AND FASTENING
- We can provide electric generators to suit

## • ELECTRIC MOTOR:

www.ois-group.com