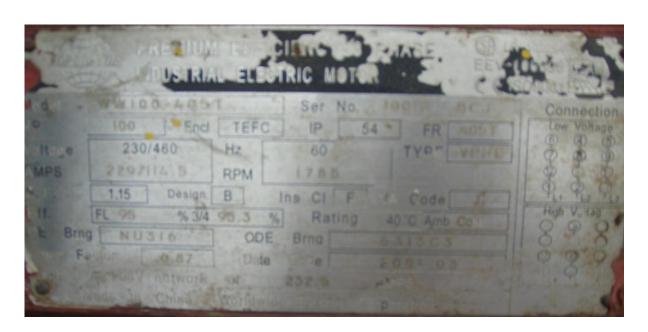

lows: 38 – 62 GPM                          |  |
|--------|---------------------|----------|-----------------|--------------------|--------------------|--------------------|--------------------|---------------------------------------------|--|
|        | 2.000               | 1800     | .0387           | 38.7               | 46.4               | 54.1               | 61.9               | PSI: 1000 – 1800<br>Stroke Length:<br>3.75" |  |
| İ      | HP Required @ RPM** |          |                 | 53.1               | 63.6               | 74.2               | 84.9               | 3.73                                        |  |

## Actually fitted with electric motor 1600 RPM

- SKID MOUNTED FOR TRANSPORT AND FASTENING
- We can provide electric generators to suit







## • ELECTRIC MOTOR:



www.ois-group.com