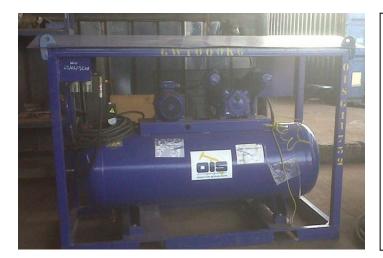

## **OIS Electric air compressor 700 liters/ minute**

### **FEATURES:**

- Electric skid mounted HPU
- 700 LPM / max WP 10 bars
- Skid mounted for transport and fastening
- GW 900 kg