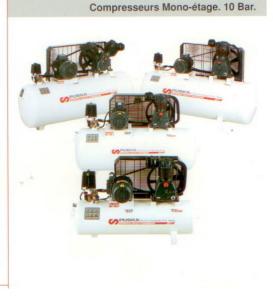

#### Mono-étage. Groupes electrocompresseurs de type E.

# Puissances entre 1 et 5.5 HP et pressions de 10 Bar. Fabriqué pour utilisation intensive en application industrielle. • Equipé avec résérvoir aux normes: CE 87/404.

- Equipe avec reservoir aux normes: CE 67/404.
  Entraînement par courroies, faible vitesse de rotation, moteur asynchrone. Protection IP-55. Isolation class F, forme: B-3.
  Régulation éléctrique et démarrage a vide par pressostat.
  Protection par contacteur et relais thermique, bloc de commandes qui incluent, clapet de mise a vide, purge, manomètre, soupape de sureté et clapet de retenue.
  Capte caursoiae solon parcene: EN 204
- Cache courroies selon norme: EN-294
- Kit roues jusqu'a 200 litres (option).

| MODELE     |         | PUISSANCE<br>MAX.<br>HP | DEPLACE-<br>MENT<br>LT/MIN. | R.P.M. | RESERVOIR | PRESSION<br>MAX.<br>BAR | POIDS<br>KG. | DIMENSIONS<br>MM. |
|------------|---------|-------------------------|-----------------------------|--------|-----------|-------------------------|--------------|-------------------|
| + N-160-50 | E-01    | 1                       | 160                         | 840    | 50        | 10                      | 74           | 1050x400x740      |
| + N-160-10 | 0 E-01  | 1                       | 160                         | 840    | 100       | 10                      | 87           | 1300x560x1100     |
| + N-280-10 | 0 E-2   | 2                       | 280                         | 650    | 100       | 10                      | 117          | 1300x560x1100     |
| + N-280-20 | 0 E-2   | 2                       | 280                         | 650    | 200       | 10                      | 140          | 1400x620x1210     |
| + N-310-20 | 0 VE-01 | 2                       | 310                         | 980    | 200       | 10                      | 133          | 1400x620x1210     |
| N-380-200  | E-2     | 3                       | 380                         | 870    | 200       | 10                      | 142          | 1400x620x1210     |
| N-550-300  | VE-2    | 4                       | 550                         | 605    | 300       | 10                      | 220          | 1600x620x1210     |
| ·N-700-30  | 0 VE-2  | 5.5                     | 700                         | 840    | 300       | 10                      | 230          | 1600x620x1210     |
| *N-700-50  | 0 VE-2  | 5.5                     | 700                         | 840    | 500       | 10                      | 298          | 1900x720x1300     |