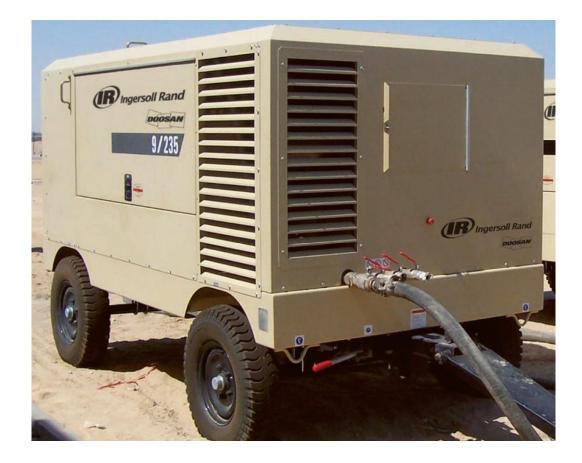

# AIR COMPRESSOR I-R MODEL 9-235

## 9/235 (high ambient)

### Compressor

| Free air delivery, m³/min (cfm)       | 23.4 (825) |
|---------------------------------------|------------|
| Rated operating Pressure, bar (psi)   | 8.6 (125)  |
| Maximum allowable pressure, bar (psi) | 10.0 (145) |
| Safety valve setting, bar (psi)       | 15.0 (217) |
| Cooling                               | Oil        |
| Oil capacity, litres                  | 64         |
| Maximum discharge temperature         | 120°C      |

### Engine

| Make                       | Ingersoll-Rand     |
|----------------------------|--------------------|
| Model                      | 6IRC8A             |
| No.of cylinders            | 6                  |
| Full load speed, rpm       | 2000               |
| Power, kW (HP)             | 205 (275)          |
| Electrical, Volts          | 24                 |
| Cooling                    | Water              |
| Fuel tank capacity, litres | 462                |
| Air outlets, BSPT*         | 1 x 2", 3 x 1 1/4" |