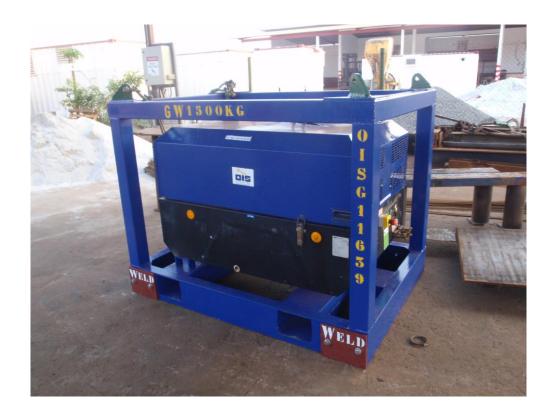

## AIR COMPRESSOR I-R MODEL 7/ 26

## **FEATURES:**

- Working pressure 7 bars (100 psi)
- Air flow 2.6 m3min (88 cfm)
- Can be fitted with Chalwyn valve, sparks arrestors and emergency Shut off
- Can be installed in offshore skid on or trailer
- Skid dimensions 1750 x 1240 x h 1455 mm GW 1200 KG